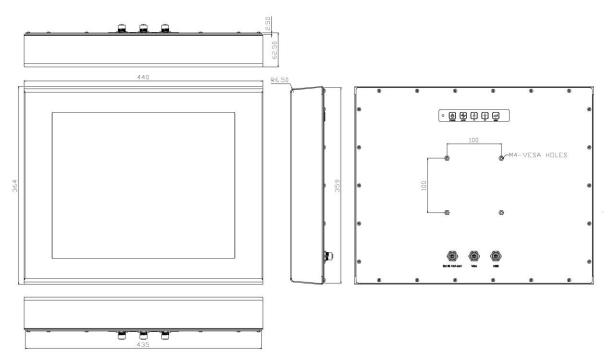

### **Dimensions Drawing**

## **Specifications**

| Model No.              | STL-1780                                                                                            |
|------------------------|-----------------------------------------------------------------------------------------------------|
| Construction           | 304 Stainless Steel, Full IP65                                                                      |
| Display                | 17" Color Active TFT Flat Panel Display                                                             |
| Luminance              | 1500 cd/m <sup>2</sup>                                                                              |
| Viewing Angle(H/V)     | 170/160                                                                                             |
| Resolutions            | 1280 x 1024, 16.7M colors                                                                           |
| Pixel Pitch            | 0.264 X 0.264 mm                                                                                    |
| Backlight Lifetime     | LED Backlight, 30,000 Hrs                                                                           |
| OSD Controls           | Automatic Screen, Setup (OSD), Brightness, Contrast Horizontal/Vertical Position, Color Temperature |
|                        | VGA x 1; 12 VDC Jack x 1;                                                                           |
| System I/O             | USB x 1; RS-232 x 1 (USB & RS-232 are reserved for the connection to enable touch usage only)       |
|                        | IP65 (Waterproof I/O with M12 connector)                                                            |
| External Power Adapter | DC12V/5A AC-DC Adapter (100-240VAC) with or without power cord                                      |
| Optional Touch Screen  | 5 Wire resistive touch screen with USB Interface                                                    |
| Dimensions (WxDxH)     | 440mm x 364mm x 62.5mm                                                                              |
| Operating Temperature  | 0 ~ 50°C                                                                                            |
| Storage Temperature    | -20 ~ 60 ° C                                                                                        |
| Relative Humidity      | 10~90%, non-condensing                                                                              |
| Certification          | CE                                                                                                  |
| Vibration              | 1G peak, 5~500Hz (Random)                                                                           |
| Shock                  | 15G peak acceleration (11 msec. Duration)                                                           |