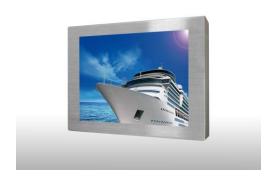

# STL-1780

17" IP65 Stainless Steel & Sunlight Readable Monitor

with Touch Screen, VGA

#### Introduction

The STL-1780 Industrial Sunlight Readable monitor offers a standard 17" TFT LCD screen supporting 1280 x 1024 pixels, a sturdy and ready to mount metal chassis, an optional 5 wire resistive touch screen. Each of the monitors come complete with signal input cables, an OSD control, and a power supply making it to ready to install into the end application. The STL-1780 is specially designed for commercial and industrial applications. It provides system resellers and solution integrators a wide choice of added value for their products, such as retail or ticketing kiosks, ATM, arcade games, vending machines, industrial equipment and instrumentation.