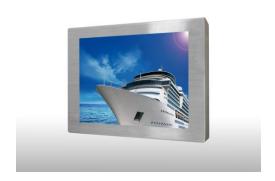

# STL-1580

15" IP65 Stainless Steel & Sunlight Readable Monitor

with Touch Screen, VGA

#### Introduction

The STL-1580 Industrial Sunlight Readable monitor offers a standard 15" TFT LCD screen supporting 1024 x 768 pixels and 1500nits, a sturdy and ready to mount metal chassis, an optional 5 wire resistive touch screen. Each of the monitors come complete with signal input cables, an OSD control, and a power supply making it to ready to install into the end application. The STL-1580 is specially designed for commercial and industrial applications. It provides system resellers and solution integrators a wide choice of added value for their products, such as retail or ticketing kiosks, ATM, arcade games, vending machines, industrial equipment and instrumentation.