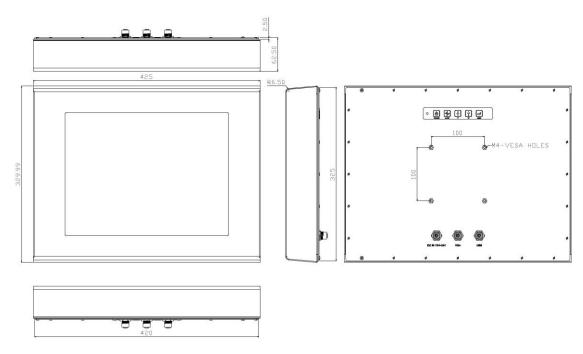

### **Dimensions Drawing**

## **Specifications**

| Model No.              | STL-1580                                                                                             |
|------------------------|------------------------------------------------------------------------------------------------------|
| Construction           | 304 Stainless Steel, Full IP65                                                                       |
| Display                | 15" Color Active TFT Flat Panel Display                                                              |
| Luminance              | 1500 cd/m²(Typ.)                                                                                     |
| Viewing Angle(H/V)     | 160/140                                                                                              |
| Resolutions            | 1024 x 768, 16.2M colors                                                                             |
| Pixel Pitch            | 0.297 X 0.297 mm                                                                                     |
| Backlight Lifetime     | LED Backlight, 30,000 Hrs                                                                            |
| OSD Controls           | Automatic Screen, Setup (OSD), Brightness, Contrast, Horizontal/Vertical Position, Color Temperature |
|                        | VGA x 1; 12 VDC Jack x 1                                                                             |
| System I/O             | USB x 1; RS-232 x 1 (USB & RS-232 are reserved for the Connection to enable touch usage only)        |
|                        | IP65 (Waterproof I/O with M12 connector)                                                             |
| External Power Adapter | DC12V/5A AC-DC Adapter (100-240VAC) with or without power cord                                       |
| Optional Touch Screen  | 5 Wire Resistive with USB Interface                                                                  |
| Dimensions (WxDxH)     | 425mm x 329.99mm x 62.5mm                                                                            |
| Operating Temperature  | 0 ~ 50°C                                                                                             |
| Storage Temperature    | -20 ~ 60 ° C                                                                                         |
| Relative Humidity      | 10~90%, non-condensing                                                                               |
| Certification          | CE                                                                                                   |
| Vibration              | 1G peak, 5~500Hz (Random)                                                                            |
| Shock                  | 15G peak acceleration (11 msec. Duration)                                                            |