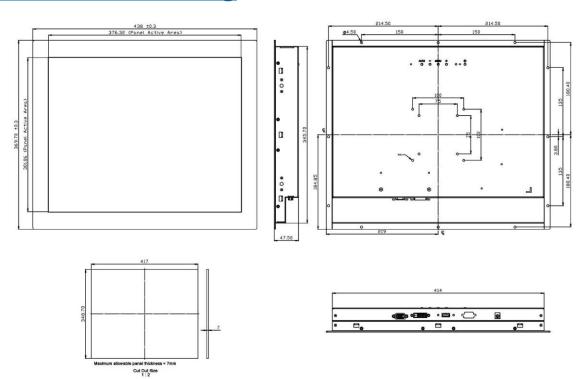

# **Dimensions Drawing**

## **Specifications**

| Model No.              | IDM-1910                                                                                             |
|------------------------|------------------------------------------------------------------------------------------------------|
| Construction           | Black Front Bezel, Steel Chassis                                                                     |
| Display                | 19" Color Active TFT Flat Panel Display                                                              |
| Luminance              | 350 cd/m <sup>2</sup>                                                                                |
| Viewing Angle(H/V)     | 170/160                                                                                              |
| Resolutions            | 1280 x 1024, 16.7M colors                                                                            |
| Pixel Pitch            | 0.264 X 0.264 mm                                                                                     |
| Backlight Lifetime     | LED Backlight, 50,000 Hrs                                                                            |
| OSD Controls           | Automatic Screen, Setup (OSD), Brightness, Contrast, Horizontal/Vertical Position, Color Temperature |
| SYSTEM I/O             | VGA x 1; 12 VDC Jack x 1;                                                                            |
|                        | USB x 1; RS-232 x 1 (USB & RS-232 are reserved for the connection to enable touch usage only)        |
| External Power Adapter | DC 12V, with External AC-DC Adapter (100-240V)                                                       |
| Optional Touch Screen  | 5 Wire resistive touch screen with USB Interface                                                     |
| Dimensions (WxDxH)     | 438mm x 369.7mm x 47.5mm                                                                             |
| Operating Temperature  | 0 ~ 50 °C                                                                                            |
| Storage Temperature    | -20 ~ 60 ° C                                                                                         |
| Relative Humidity      | 10~90%, non-condensing                                                                               |
| Certification          | CE                                                                                                   |
| Vibration              | 1G peak, 5~500Hz (Random)                                                                            |
| Shock                  | 15G peak acceleration (11 msec. Duration)                                                            |