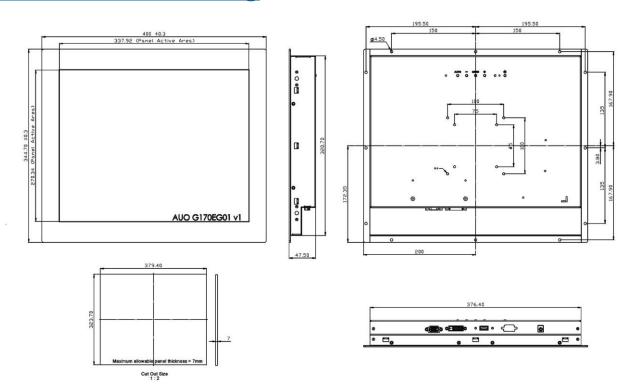

# **Dimensions Drawing**

## **Specifications**

| Model No.              | IDM-1780                                                                                             |
|------------------------|------------------------------------------------------------------------------------------------------|
| Construction           | Black Front Bezel, Steel Chassis                                                                     |
| Display                | 17" Color Active TFT Flat Panel Display                                                              |
| Luminance              | 1500 cd/m <sup>2</sup>                                                                               |
| Viewing Angle(H/V)     | 170/160                                                                                              |
| Resolutions            | 1280 x 1024, 16.7M colors                                                                            |
| Pixel Pitch            | 0.264 X 0.264 mm                                                                                     |
| Backlight Lifetime     | LED Backlight, 30,000 Hrs                                                                            |
| OSD Controls           | Automatic Screen, Setup (OSD), Brightness, Contrast, Horizontal/Vertical Position, Color Temperature |
| SYSTEM I/O             | VGA x 1; 12 VDC Jack x 1;                                                                            |
|                        | USB x 1; RS-232 x 1 (USB & RS-232 are reserved for the Connection to enable touch usage only)        |
| External Power Adapter | DC 12V, with External AC-DC Adapter (100-240V)                                                       |
| Optional Touch Screen  | 5 Wire resistive touch screen with USB Interface                                                     |
| Dimensions (WxDxH)     | 400mm x 344.7mm x 47.5mm                                                                             |
| Operating Temperature  | 0 ~ 50°C                                                                                             |
| Storage Temperature    | -20 ~ 60°C                                                                                           |
| Relative Humidity      | 10~90%, non-condensing                                                                               |
| Certification          | CE                                                                                                   |
| Vibration              | 1G peak, 5~500Hz (Random)                                                                            |
| Shock                  | 15G peak acceleration (11 msec. Duration)                                                            |