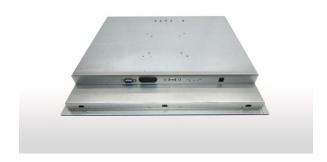

# IDM-1780

17" Industrial Sunlight Readable Display Monitor

with Touch Screen, VGA

#### Introduction

The IDM-1780 Industrial Sunlight Readable monitor offers a standard 17" TFT LCD screen supporting 1280 x 1024 pixels, a sturdy and ready to mount metal chassis, an optional 5 wire resistive touch screen. Each of the monitors come complete with signal input cables, an OSD control, and a power supply making it to ready to install into the end application. The IDM-1780 is specially designed for commercial and industrial applications. It provides system resellers and solution integrators a wide choice of added value for their products, such as retail or ticketing kiosks, ATM, arcade games, vending machines, industrial equipment and instrumentation.