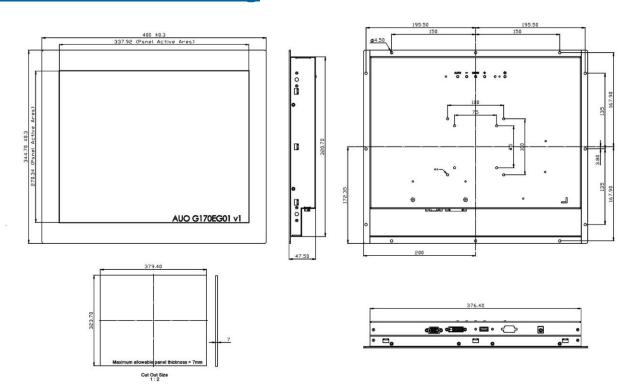

# **Dimensions Drawing**

## **Specifications**

| Model No.              | IDM-1710                                                                                             |
|------------------------|------------------------------------------------------------------------------------------------------|
| Construction           | Black Front Bezel, Steel Chassis                                                                     |
| Display                | 17" Color Active TFT Flat Panel Display                                                              |
| Luminance              | 350 cd/m <sup>2</sup>                                                                                |
| Viewing Angle(H/V)     | 170/160                                                                                              |
| Resolutions            | 1280 x 1024, 16.7M colors                                                                            |
| Pixel Pitch            | 0.264 X 0.264 mm                                                                                     |
| Backlight Lifetime     | LED Backlight, 50,000 Hrs                                                                            |
| OSD Controls           | Automatic Screen, Setup (OSD), Brightness, Contrast, Horizontal/Vertical Position, Color Temperature |
| SYSTEM I/O             | VGA x 1; 12 VDC Jack x 1;                                                                            |
|                        | USB x 1; RS-232 x 1 (USB & RS-232 are reserved for the Connection to enable touch usage only)        |
| External Power Adapter | DC 12V, with External AC-DC Adapter (100-240V)                                                       |
| Optional Touch Screen  | 5 Wire resistive touch screen with USB Interface                                                     |
| Dimensions (WxDxH)     | 400mm x 344.7mm x 47.5mm                                                                             |
| Operating Temperature  | 0 ~ 50°C                                                                                             |
| Storage Temperature    | -20 ~ 60°C                                                                                           |
| Relative Humidity      | 10~90%, non-condensing                                                                               |
| Certification          | CE                                                                                                   |
| Vibration              | 1G peak, 5~500Hz (Random)                                                                            |
| Shock                  | 15G peak acceleration (11 msec. Duration)                                                            |