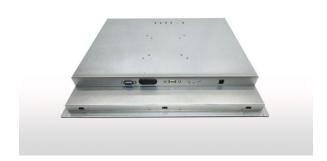

#### Introduction

The IDM-1710 Industrial Display Monitor offers a standard 17" TFT LCD screen supporting 1280 x 1024 pixels, a sturdy and ready to mount metal chassis, an optional 5 wire resistive touch screen. Each of the monitors come complete with signal input cables, an OSD control, and a power supply making it to ready to install into the end application. The IDM-1710 is specially designed for commercial and industrial applications. It provides system resellers and solution integrators a wide choice of added value for their products, such as retail or ticketing kiosks, ATM, arcade games, vending machines, industrial equipment and instrumentation.

## **Specifications**

| Model No.              | IDM-1710                                                                                             |
|------------------------|------------------------------------------------------------------------------------------------------|
| Construction           | Black Front Bezel, Steel Chassis                                                                     |
| Display                | 17" Color Active TFT Flat Panel Display                                                              |
| Luminance              | 350 cd/m <sup>2</sup>                                                                                |
| Viewing Angle(H/V)     | 170/160                                                                                              |
| Resolutions            | 1280 x 1024, 16.7M colors                                                                            |
| Pixel Pitch            | 0.264 X 0.264 mm                                                                                     |
| Backlight Lifetime     | LED Backlight, 50,000 Hrs                                                                            |
| OSD Controls           | Automatic Screen, Setup (OSD), Brightness, Contrast, Horizontal/Vertical Position, Color Temperature |
| SYSTEM I/O             | VGA x 1; 12 VDC Jack x 1;                                                                            |
|                        | USB x 1; RS-232 x 1 (USB & RS-232 are reserved for the Connection to enable touch usage only)        |
| External Power Adapter | DC 12V, with External AC-DC Adapter (100-240V)                                                       |
| Optional Touch Screen  | 5 Wire resistive touch screen with USB Interface                                                     |
| Dimensions (WxDxH)     | 400mm x 344.7mm x 47.5mm                                                                             |
| Operating Temperature  | 0 ~ 50°C                                                                                             |
| Storage Temperature    | -20 ~ 60°C                                                                                           |
| Relative Humidity      | 10~90%, non-condensing                                                                               |
| Certification          | CE                                                                                                   |
| Vibration              | 1G peak, 5~500Hz (Random)                                                                            |
| Shock                  | 15G peak acceleration (11 msec. Duration)                                                            |