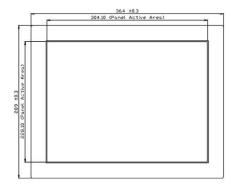

# **Dimensions Drawing**

## **Specifications**

| Model No.              | IDM-1580                                                                                             |
|------------------------|------------------------------------------------------------------------------------------------------|
| Construction           | Black Front Bezel, Steel Chassis                                                                     |
| Display                | 15" Color Active TFT Flat Panel Display                                                              |
| Luminance              | 1500 cd/m <sup>2</sup> (Typ.)                                                                        |
| Viewing Angle(H/V)     | 160/140                                                                                              |
| Resolutions            | 1024 x 768, 16.2M colors                                                                             |
| Pixel Pitch            | 0.297 X 0.297 mm                                                                                     |
| Backlight Lifetime     | LED Backlight, 30,000 Hrs                                                                            |
| OSD Controls           | Automatic Screen, Setup (OSD), Brightness, Contrast, Horizontal/Vertical Position, Color Temperature |
| SYSTEM I/O             | VGA x 1; 12 VDC Jack x 1;                                                                            |
|                        | USB x 1; RS-232 x 1 (USB & RS-232 are reserved for the Connection to enable touch usage only)        |
| External Power Adapter | DC 12V, with External AC-DC Adapter (100-240V)                                                       |
| Optional Touch Screen  | 5 Wire resistive touch screen with USB Interface                                                     |
| Dimensions (WxDxH)     | 364mm x 289mm x 46mm                                                                                 |
| Operating Temperature  | 0 ~ 50°C                                                                                             |
| Storage Temperature    | -20 ~ 60°C                                                                                           |
| Relative Humidity      | 10~90%, non-condensing                                                                               |
| Certification          | CE                                                                                                   |
| Vibration              | 1G peak, 5~500Hz (Random)                                                                            |
| Shock                  | 15G peak acceleration (11 msec. Duration)                                                            |