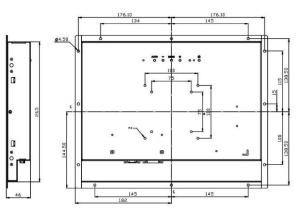

# **Dimensions Drawing**

## **Specifications**

| Model No.              | IDM-1580                                                                                             |
|------------------------|------------------------------------------------------------------------------------------------------|
| Construction           | Black Front Bezel, Steel Chassis                                                                     |
| Display                | 15" Color Active TFT Flat Panel Display                                                              |
| Luminance              | 1500 cd/m <sup>2</sup> (Typ.)                                                                        |
| Viewing Angle(H/V)     | 160/140                                                                                              |
| Resolutions            | 1024 x 768, 16.2M colors                                                                             |
| Pixel Pitch            | 0.297 X 0.297 mm                                                                                     |
| Backlight Lifetime     | LED Backlight, 30,000 Hrs                                                                            |
| OSD Controls           | Automatic Screen, Setup (OSD), Brightness, Contrast, Horizontal/Vertical Position, Color Temperature |
| SYSTEM I/O             | VGA x 1; 12 VDC Jack x 1;                                                                            |
|                        | USB x 1; RS-232 x 1 (USB & RS-232 are reserved for the Connection to enable touch usage only)        |
| External Power Adapter | DC 12V, with External AC-DC Adapter (100-240V)                                                       |
| Optional Touch Screen  | 5 Wire resistive touch screen with USB Interface                                                     |
| Dimensions (WxDxH)     | 364mm x 289mm x 46mm                                                                                 |
| Operating Temperature  | 0 ~ 50°C                                                                                             |
| Storage Temperature    | -20 ~ 60°C                                                                                           |
| Relative Humidity      | 10~90%, non-condensing                                                                               |
| Certification          | CE                                                                                                   |
| Vibration              | 1G peak, 5~500Hz (Random)                                                                            |
| Shock                  | 15G peak acceleration (11 msec. Duration)                                                            |