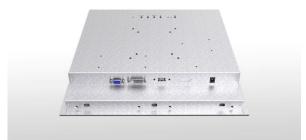

## **Introduction**

The IDM-1580 Industrial Sunlight Readable monitor offers a standard 15" TFT LCD screen supporting 1024 x 768 pixels and 1500nits, a sturdy and ready to mount metal chassis, an optional 5 wire resistive touch screen. Each of the monitors come complete with signal input cables, an OSD control, and a power supply making it to ready to install into the end application. The IDM-1580 is specially designed for commercial and industrial applications. It provides system resellers and solution integrators a wide choice of added value for their products, such as retail or ticketing kiosks, ATM, arcade games, vending machines, industrial equipment and instrumentation.

## **Specifications**

| Model No.              | IDM-1580                                                                                             |
|------------------------|------------------------------------------------------------------------------------------------------|
| Construction           | Black Front Bezel, Steel Chassis                                                                     |
| Display                | 15" Color Active TFT Flat Panel Display                                                              |
| Luminance              | 1500 cd/m <sup>2</sup> (Typ.)                                                                        |
| Viewing Angle(H/V)     | 160/140                                                                                              |
| Resolutions            | 1024 x 768, 16.2M colors                                                                             |
| Pixel Pitch            | 0.297 X 0.297 mm                                                                                     |
| Backlight Lifetime     | LED Backlight, 30,000 Hrs                                                                            |
| OSD Controls           | Automatic Screen, Setup (OSD), Brightness, Contrast, Horizontal/Vertical Position, Color Temperature |
| SYSTEM I/O             | VGA x 1; 12 VDC Jack x 1;                                                                            |
|                        | USB x 1; RS-232 x 1 (USB & RS-232 are reserved for the Connection to enable touch usage only)        |
| External Power Adapter | DC 12V, with External AC-DC Adapter (100-240V)                                                       |
| Optional Touch Screen  | 5 Wire resistive touch screen with USB Interface                                                     |
| Dimensions (WxDxH)     | 364mm x 289mm x 46mm                                                                                 |
| Operating Temperature  | 0 ~ 50°C                                                                                             |
| Storage Temperature    | -20 ~ 60°C                                                                                           |
| Relative Humidity      | 10~90%, non-condensing                                                                               |
| Certification          | CE                                                                                                   |
| Vibration              | 1G peak, 5~500Hz (Random)                                                                            |
| Shock                  | 15G peak acceleration (11 msec. Duration)                                                            |