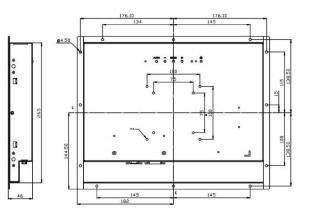

# **Dimensions Drawing**

## **Specifications**

| Model No.              | IDM-1510                                                                                             |
|------------------------|------------------------------------------------------------------------------------------------------|
| Construction           | Black Front Bezel, Steel Chassis                                                                     |
| Display                | 15" Color Active TFT Flat Panel Display                                                              |
| Luminance              | 400 cd/m <sup>2</sup> (Typ.)                                                                         |
| Viewing Angle(H/V)     | 160/140                                                                                              |
| Resolutions            | 1024 x 768, 16.2M colors                                                                             |
| Pixel Pitch            | 0.297 X 0.297 mm                                                                                     |
| Backlight Lifetime     | LED Backlight, 50,000 Hrs                                                                            |
| OSD Controls           | Automatic Screen, Setup (OSD), Brightness, Contrast, Horizontal/Vertical Position, Color Temperature |
| SYSTEM I/O             | VGA x 1; 12 VDC Jack x 1;                                                                            |
|                        | USB x 1; RS-232 x 1 (USB & RS-232 are reserved for the Connection to enable touch usage only)        |
| External Power Adapter | DC 12V, with External AC-DC Adapter (100-240V)                                                       |
| Optional Touch Screen  | 5 Wire resistive touch screen with USB Interface                                                     |
| Dimensions (WxDxH)     | 364mm x 289mm x 46mm                                                                                 |
| Operating Temperature  | 0 ~ 50°C                                                                                             |
| Storage Temperature    | -20 ~ 60°C                                                                                           |
| Relative Humidity      | 10~90%, non-condensing                                                                               |
| Certification          | CE                                                                                                   |
| Vibration              | 1G peak, 5~500Hz (Random)                                                                            |
| Shock                  | 15G peak acceleration (11 msec. Duration)                                                            |
|                        |                                                                                                      |