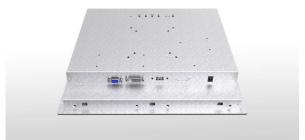

#### **Introduction**

The IDM-1510 Industrial display monitor offers a standard 15" TFT LCD screen supporting 1024 x 768 pixels and 400nits, a sturdy and ready to mount metal chassis, an optional 5 wire resistive touch screen. Each of the monitors come complete with signal input cables, an OSD control, and a power supply making it to ready to install into the end application. The IDM-1510 is specially designed for commercial and industrial applications. It provides system resellers and solution integrators a wide choice of added value for their products, such as retail or ticketing kiosks, ATM, arcade games, vending machines, industrial equipment and instrumentation.

## **Specifications**

| Model No.              | IDM-1510                                                                                             |
|------------------------|------------------------------------------------------------------------------------------------------|
| Construction           | Black Front Bezel, Steel Chassis                                                                     |
| Display                | 15" Color Active TFT Flat Panel Display                                                              |
| Luminance              | 400 cd/m <sup>2</sup> (Typ.)                                                                         |
| Viewing Angle(H/V)     | 160/140                                                                                              |
| Resolutions            | 1024 x 768, 16.2M colors                                                                             |
| Pixel Pitch            | 0.297 X 0.297 mm                                                                                     |
| Backlight Lifetime     | LED Backlight, 50,000 Hrs                                                                            |
| OSD Controls           | Automatic Screen, Setup (OSD), Brightness, Contrast, Horizontal/Vertical Position, Color Temperature |
| SYSTEM I/O             | VGA x 1; 12 VDC Jack x 1;                                                                            |
|                        | USB x 1; RS-232 x 1 (USB & RS-232 are reserved for the Connection to enable touch usage only)        |
| External Power Adapter | DC 12V, with External AC-DC Adapter (100-240V)                                                       |
| Optional Touch Screen  | 5 Wire resistive touch screen with USB Interface                                                     |
| Dimensions (WxDxH)     | 364mm x 289mm x 46mm                                                                                 |
| Operating Temperature  | 0 ~ 50°C                                                                                             |
| Storage Temperature    | -20 ~ 60°C                                                                                           |
| Relative Humidity      | 10~90%, non-condensing                                                                               |
| Certification          | CE                                                                                                   |
| Vibration              | 1G peak, 5~500Hz (Random)                                                                            |
| Shock                  | 15G peak acceleration (11 msec. Duration)                                                            |
|                        |                                                                                                      |