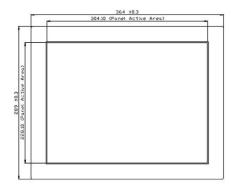

# **Dimensions Drawing**

## **Specifications**

| Model No.              | IDM-1510                                                                                             |
|------------------------|------------------------------------------------------------------------------------------------------|
| Construction           | Black Front Bezel, Steel Chassis                                                                     |
| Display                | 15" Color Active TFT Flat Panel Display                                                              |
| Luminance              | 400 cd/m <sup>2</sup> (Typ.)                                                                         |
| Viewing Angle(H/V)     | 160/140                                                                                              |
| Resolutions            | 1024 x 768, 16.2M colors                                                                             |
| Pixel Pitch            | 0.297 X 0.297 mm                                                                                     |
| Backlight Lifetime     | LED Backlight, 50,000 Hrs                                                                            |
| OSD Controls           | Automatic Screen, Setup (OSD), Brightness, Contrast, Horizontal/Vertical Position, Color Temperature |
| SYSTEM I/O             | VGA x 1; 12 VDC Jack x 1;                                                                            |
|                        | USB x 1; RS-232 x 1 (USB & RS-232 are reserved for the Connection to enable touch usage only)        |
| External Power Adapter | DC 12V, with External AC-DC Adapter (100-240V)                                                       |
| Optional Touch Screen  | 5 Wire resistive touch screen with USB Interface                                                     |
| Dimensions (WxDxH)     | 364mm x 289mm x 46mm                                                                                 |
| Operating Temperature  | 0 ~ 50°C                                                                                             |
| Storage Temperature    | -20 ~ 60°C                                                                                           |
| Relative Humidity      | 10~90%, non-condensing                                                                               |
| Certification          | CE                                                                                                   |
| Vibration              | 1G peak, 5~500Hz (Random)                                                                            |
| Shock                  | 15G peak acceleration (11 msec. Duration)                                                            |
|                        |                                                                                                      |