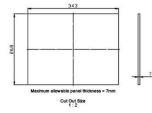

emperature    | -20 ~ 60°C                                                                                           |
| Relative Humidity      | 10~90%, non-condensing                                                                               |
| Certification          | CE                                                                                                   |
| Vibration              | 1G peak, 5~500Hz (Random)                                                                            |
| Shock                  | 15G peak acceleration (11 msec. Duration)                                                            |
|                        |                                                                                                      |

# **Dimensions Drawing**









## **Ordering Information**

| IDM-1510  | 15" Industrial Display Monitor                                    |
|-----------|-------------------------------------------------------------------|
| IDM-1510T | 15" Industrial Display Monitor with 5 Wire resistive touch screen |

Note: All specifications and photos are subject to change without prior notice.