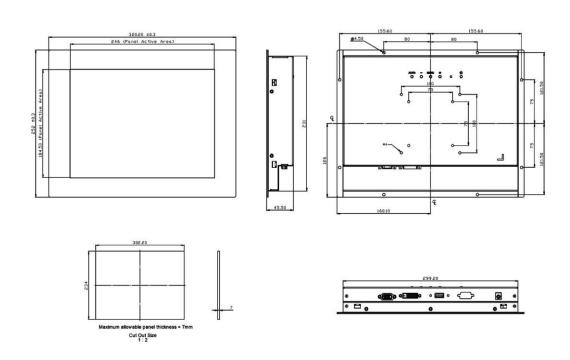

e Temperature    | -20 ~ 60 ° C                                                                                         |
| Relative Humidity      | 20~80%, non-condensing                                                                               |
| Certification          | CE                                                                                                   |
| Vibration              | 1G peak, 5~500Hz (Random)                                                                            |
| Shock                  | 15G peak acceleration (11 msec. Duration)                                                            |
|                        |                                                                                                      |

## **Dimensions Drawing**



## **Ordering Information**

| IDM-1280  | 12.1" Industrial Sunlight Readable Monitor                                    |
|-----------|-------------------------------------------------------------------------------|
| IDM-1280T | 12.1" Industrial Sunlight Readable Monitor with 5 Wire Resistive touch screen |

Note: All specifications and photos are subject to change without prior notice.