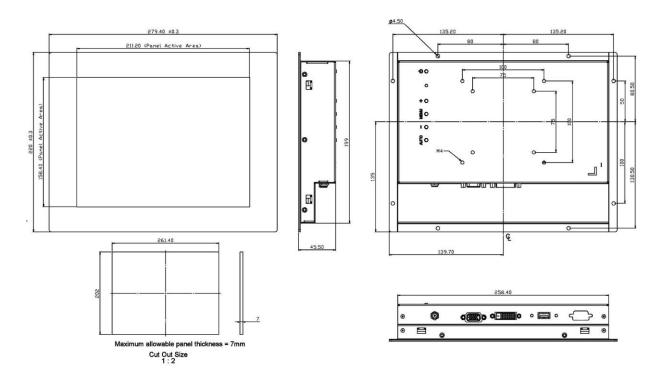

ting Temperature  | 0 ~ 50 ° C                                                                                           |
| Storage Temperature    | -20 ~ 60 °C                                                                                          |
| Relative Humidity      | 20~80%, non-condensing                                                                               |
| Certification          | CE                                                                                                   |
| Vibration              | 1G peak, 5~500Hz (Random)                                                                            |
| Shock                  | 15G peak acceleration (11 msec. Duration)                                                            |

# **Dimensions Drawing**



# **Ordering Information**

| IDM-1080  | 10.4" Industrial Sunlight Readable Monitor                                    |
|-----------|-------------------------------------------------------------------------------|
| IDM-1080T | 10.4" Industrial Sunlight Readable Monitor with 4 Wire Resistive touch screen |

Note: All specifications and photos are subject to change without prior notice.