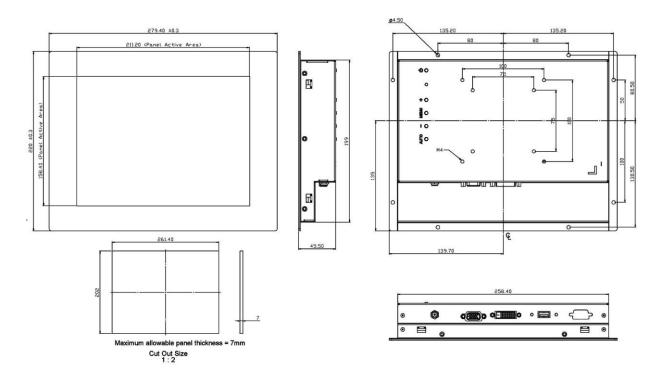

ting Temperature  | 0 ~ 50 ° C                                                                                           |
| Storage Temperature    | -20 ~ 60 °C                                                                                          |
| Relative Humidity      | 20~80%, non-condensing                                                                               |
| Certification          | CE                                                                                                   |
| Vibration              | 1G peak, 5~500Hz (Random)                                                                            |
| Shock                  | 15G peak acceleration (11 msec. Duration)                                                            |

# **Dimensions Drawing**



# **Ordering Information**

| IDM-1010  | 10.4" Industrial Display Monitor                                    |
|-----------|---------------------------------------------------------------------|
| IDM-1010T | 10.4" Industrial Display Monitor with 4 Wire Resistive touch screen |

Note: All specifications and photos are subject to change without prior notice.